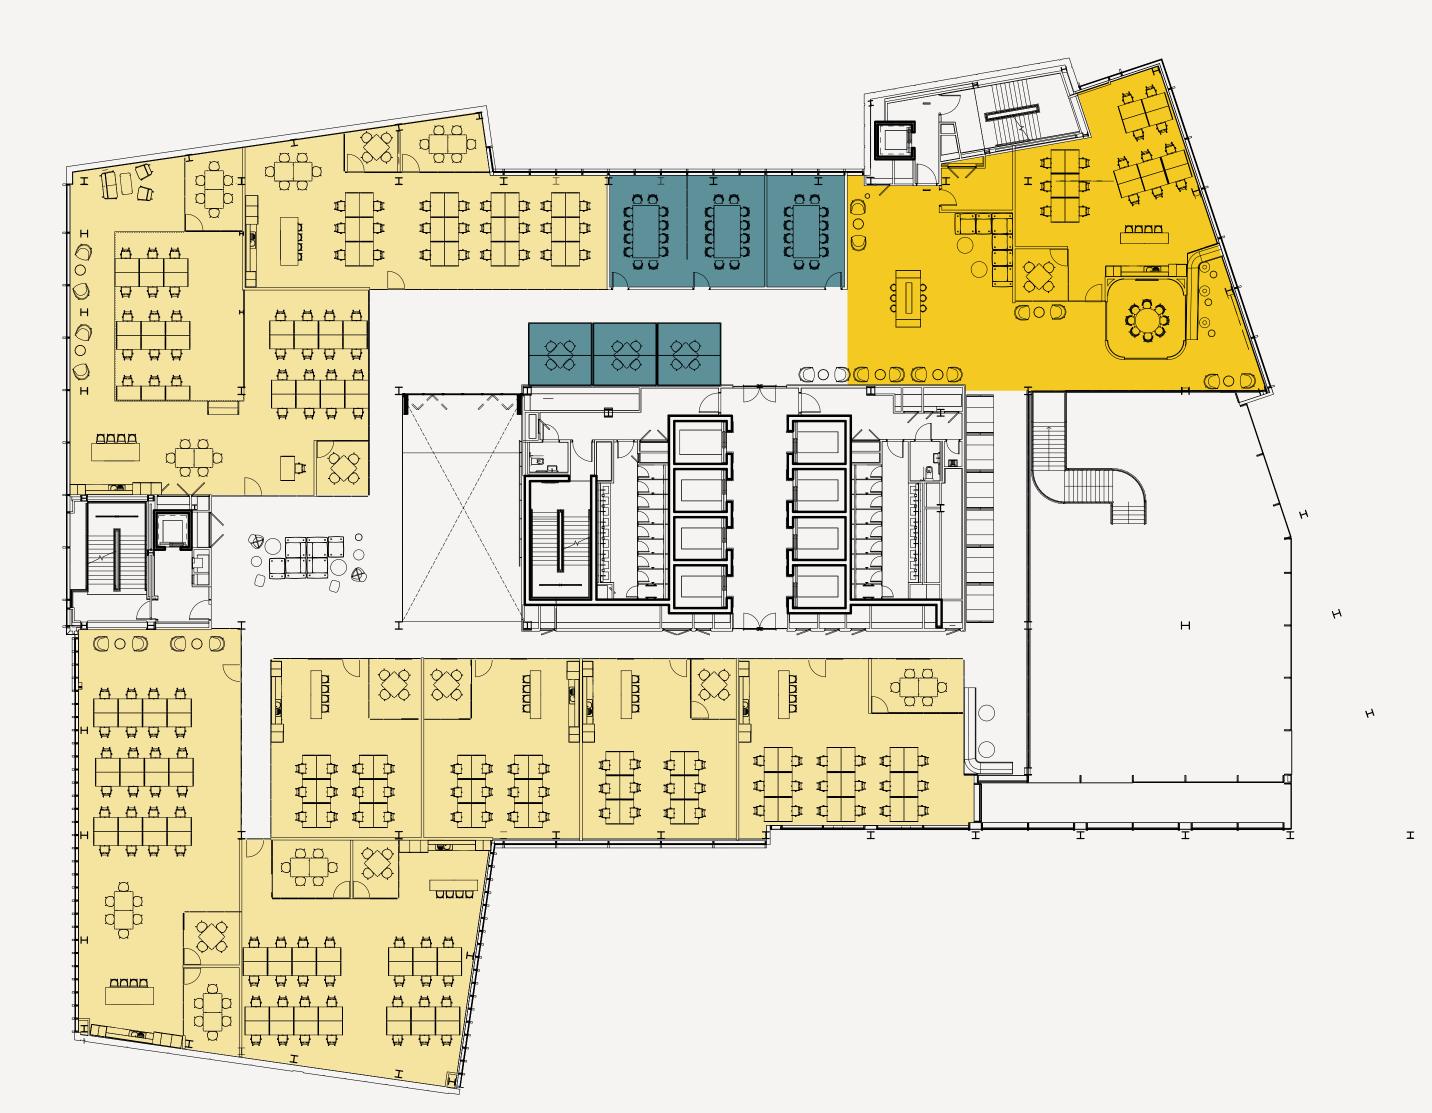

## TYPICAL UPPER FLOOR

# 27,377 sq ft (2,543.36 sq m)

| ſ  |  |         |
|----|--|---------|
| 7  |  |         |
| 6  |  |         |
| 5  |  |         |
| 4  |  |         |
| 3  |  |         |
| 2  |  | <b></b> |
| 1  |  |         |
| 0  |  |         |
| -1 |  |         |