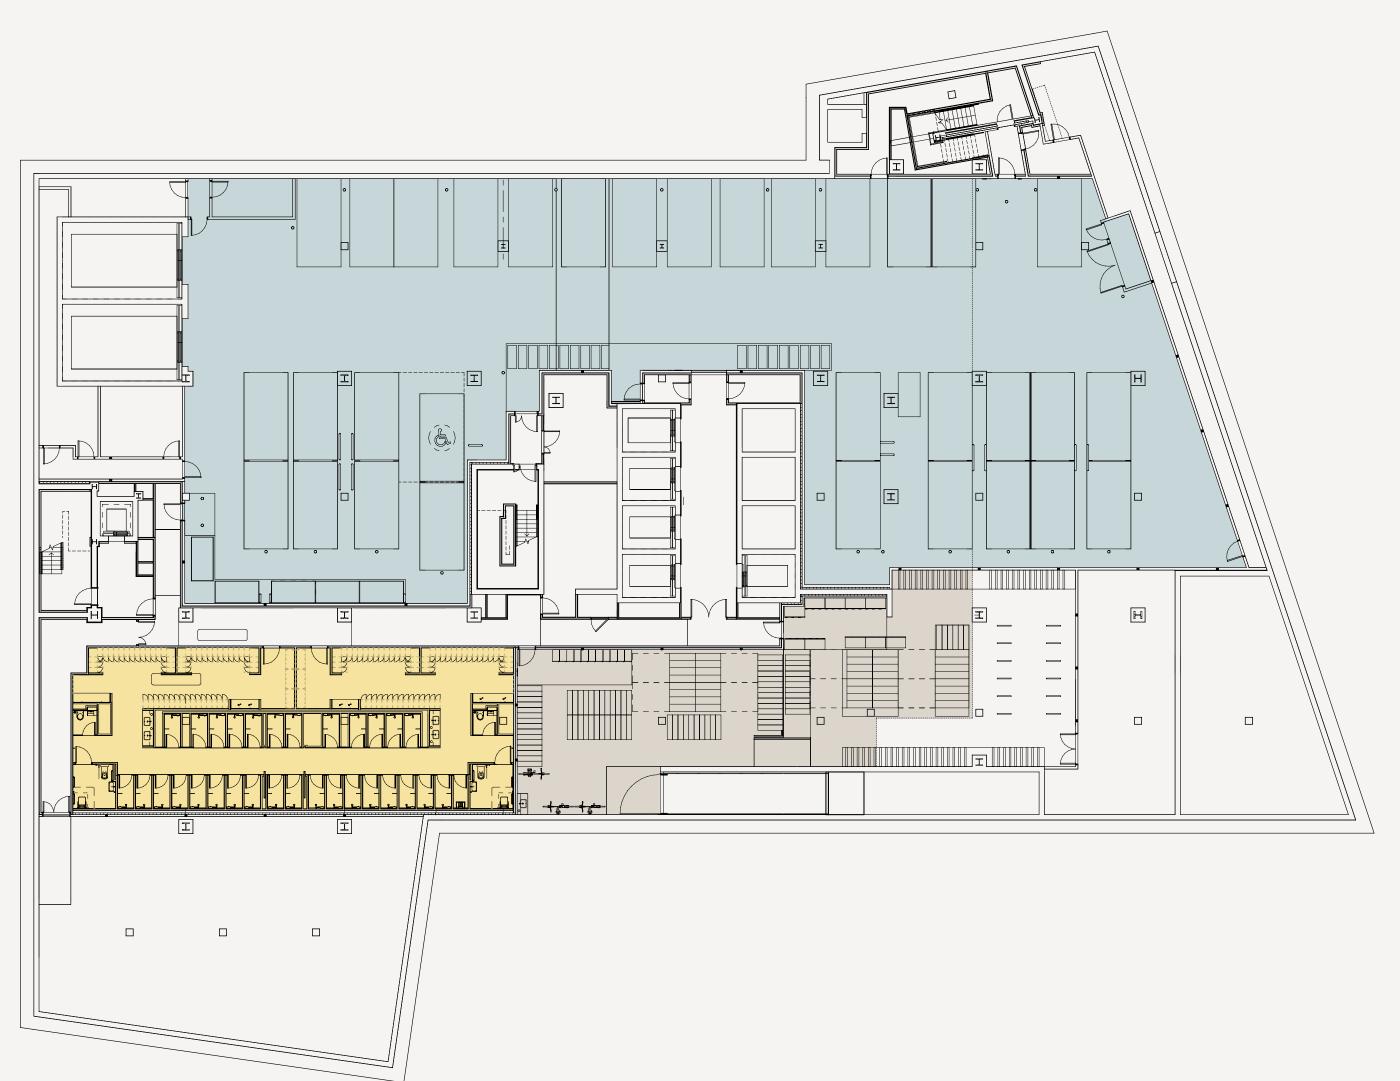

### BASEMENT AMENITIES

 EV car parking Motorcycle parking
Bike Storage
Showers Lockers Drying room

Towel service

x32 spaces x12 spaces x263 spaces (expansion to 400) x32 x300

| ſ  |    |  |    |
|----|----|--|----|
| 7  |    |  |    |
| 6  |    |  |    |
| 5  | KD |  |    |
| 4  |    |  |    |
| 3  |    |  |    |
| 2  |    |  |    |
| 1  |    |  | H( |
| 0  |    |  |    |
| -1 |    |  |    |