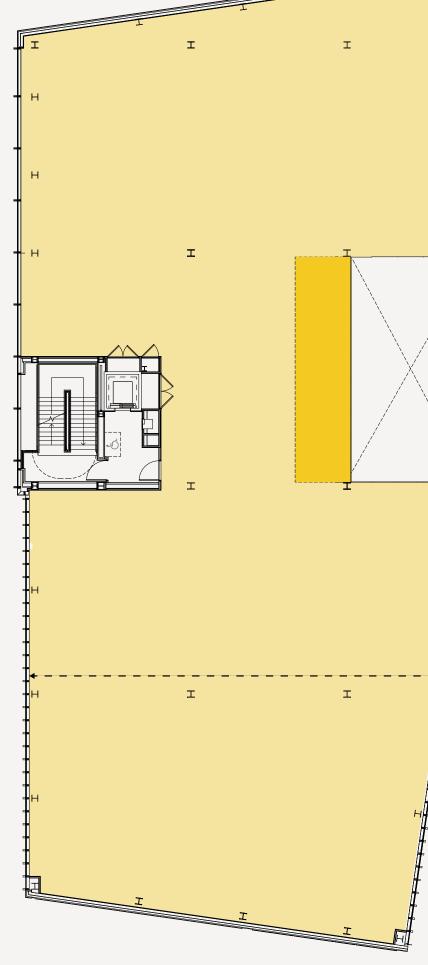

### BASEMENT AMENITIES

 EV car parking Motorcycle parking
Bike Storage
Showers Lockers Drying room

Towel service

x32 spaces x12 spaces x263 spaces (expansion to 400) x32 x300

| ſ  |    |  |    |
|----|----|--|----|
| 7  |    |  |    |
| 6  |    |  |    |
| 5  | KD |  |    |
| 4  |    |  |    |
| 3  |    |  |    |
| 2  |    |  |    |
| 1  |    |  | H( |
| 0  |    |  |    |
| -1 |    |  |    |

Bike entrance