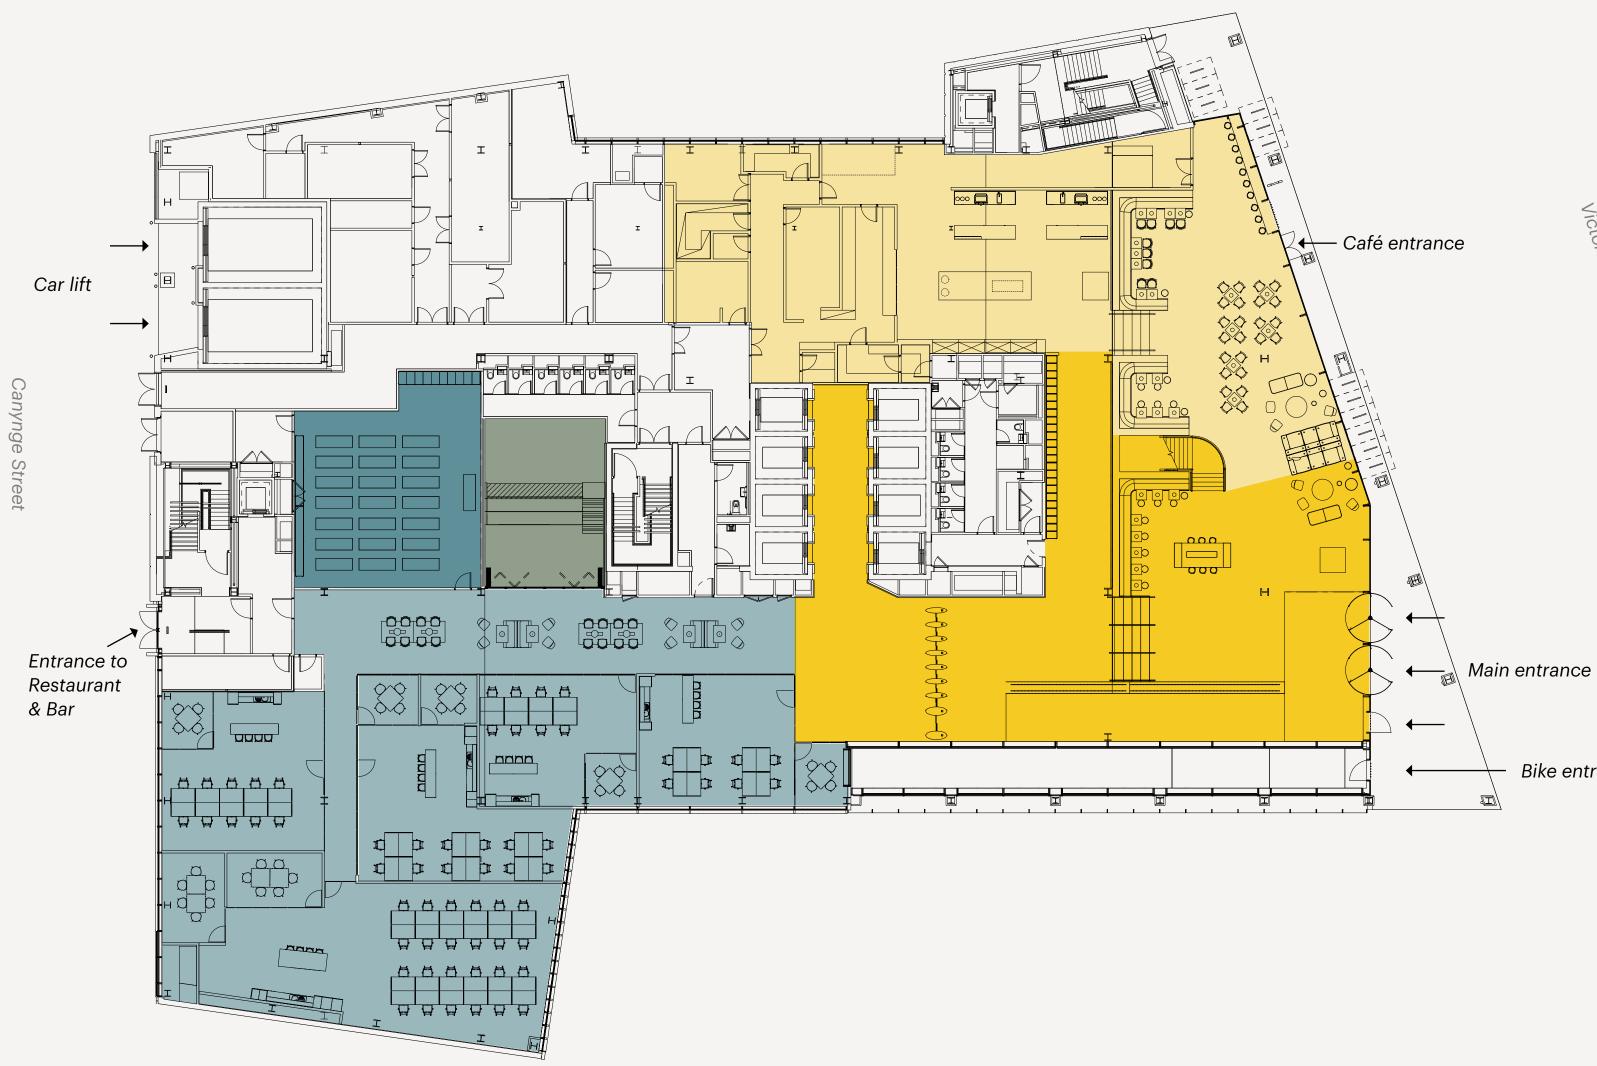

### GROUND FLOOR

| Let Ready / break out space | 8–60 desks                |
|-----------------------------|---------------------------|
| Café/business lounge        | 6,145 sq ft (570.87 sq m) |
| Reception                   | 4,074 sq ft (378.48 sq m) |
| Fitness Studio 20+ person   | 1,389 sq ft (129.04 sq m) |
| Auditorium / event space    | 50 seats                  |

Bike entrance