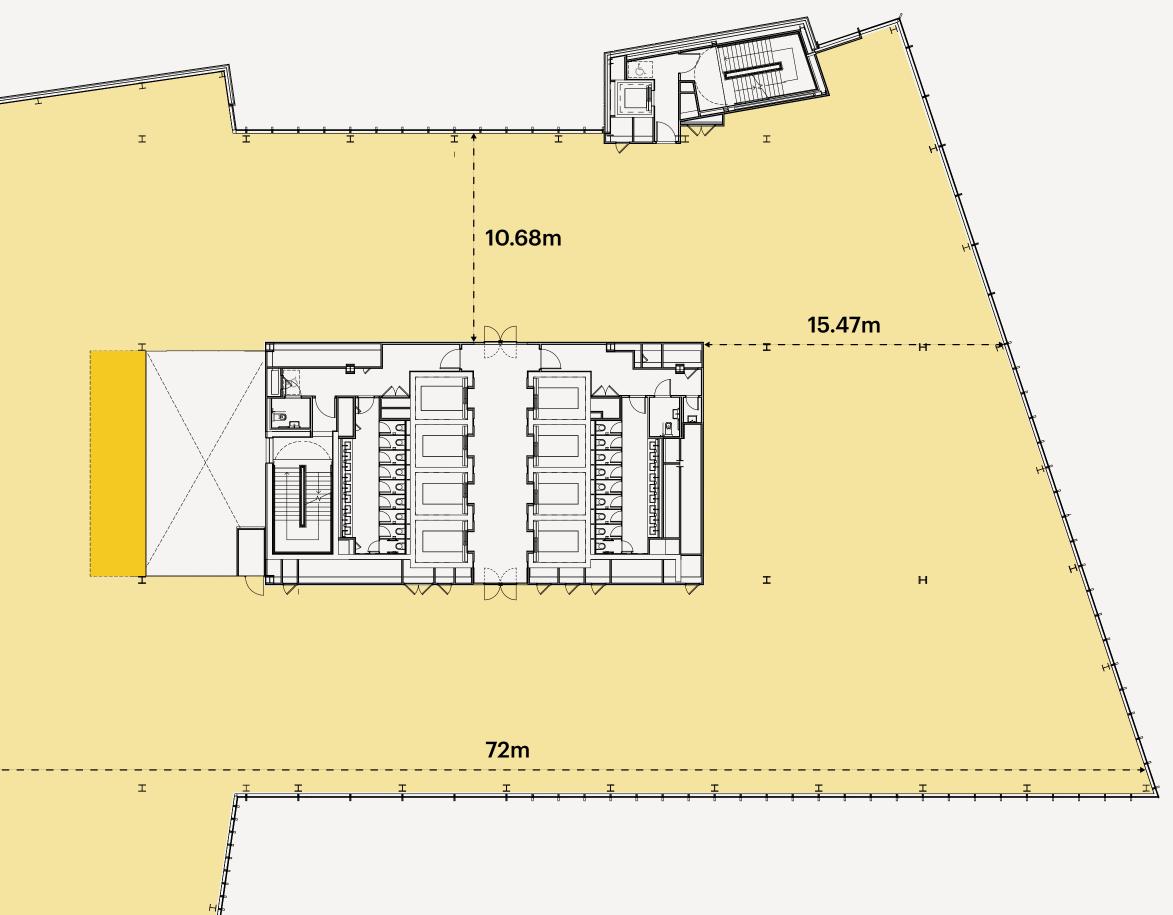

### GROUND FLOOR

| Let Ready / break out space | 8–60 desks                |
|-----------------------------|---------------------------|
| Café/business lounge        | 6,145 sq ft (570.87 sq m) |
| Reception                   | 4,074 sq ft (378.48 sq m) |
| Fitness Studio 20+ person   | 1,389 sq ft (129.04 sq m) |
| Auditorium / event space    | 50 seats                  |