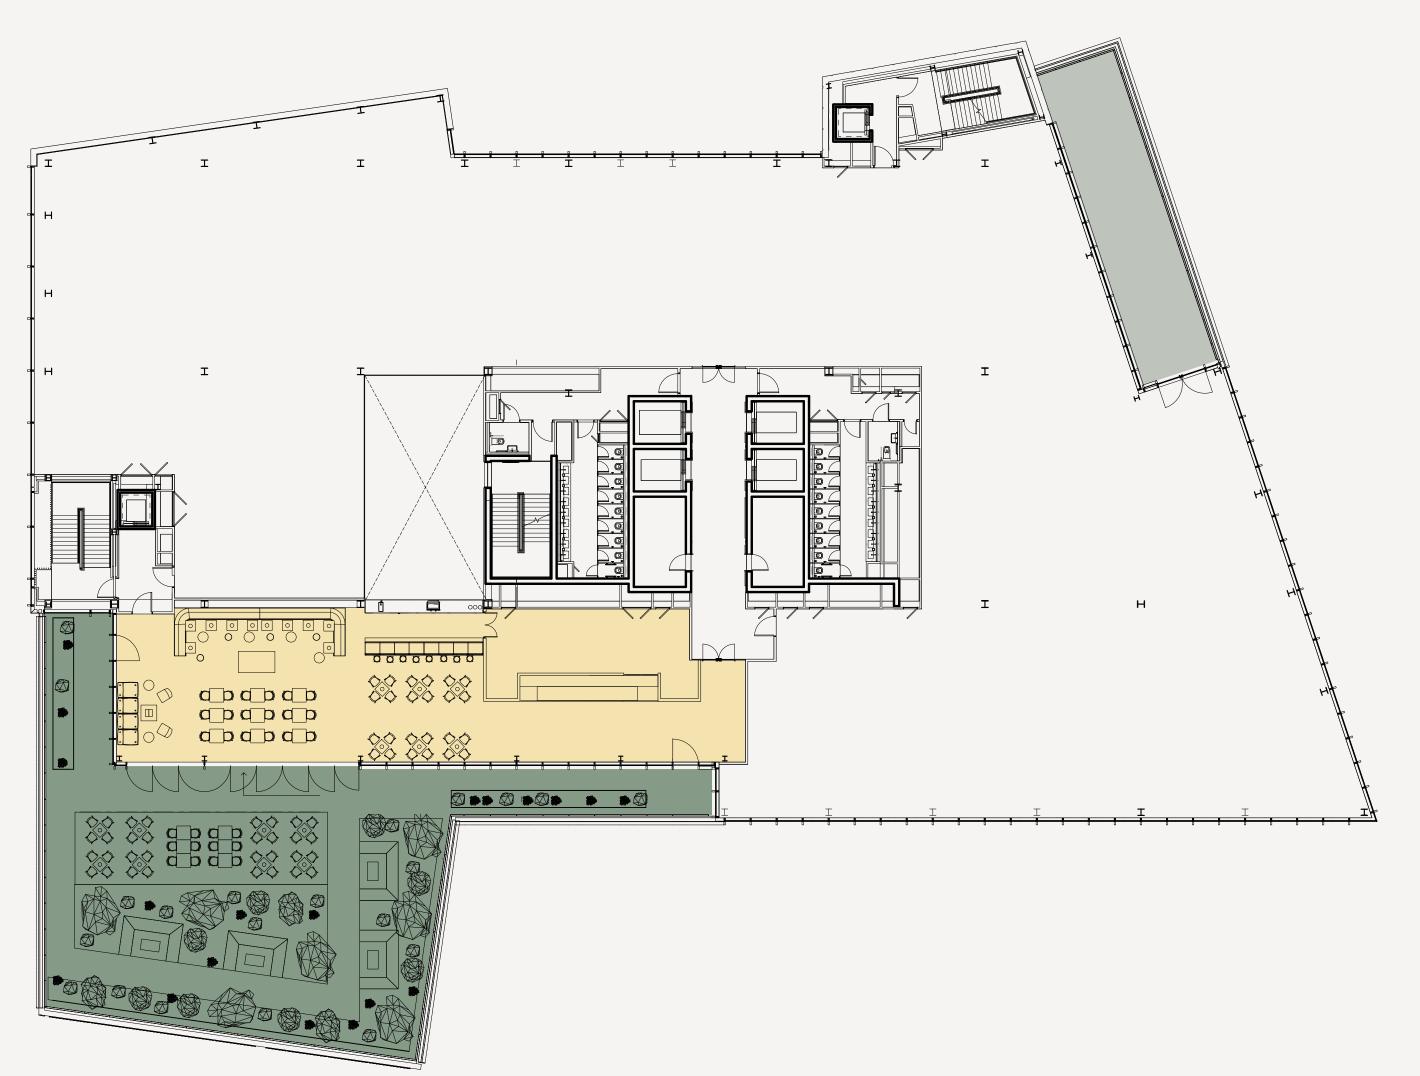

### ROOF TERRANCE AMENITIES

| Restaurant / Bar /<br>Business lounge | 3,419 sq ft | (317.59 sq m) |
|---------------------------------------|-------------|---------------|
| Communal Terrace                      | 3,864 sq ft | (359 sq m)    |
| Private Terrace                       | 945 sq ft   | (87.78 sq m)  |