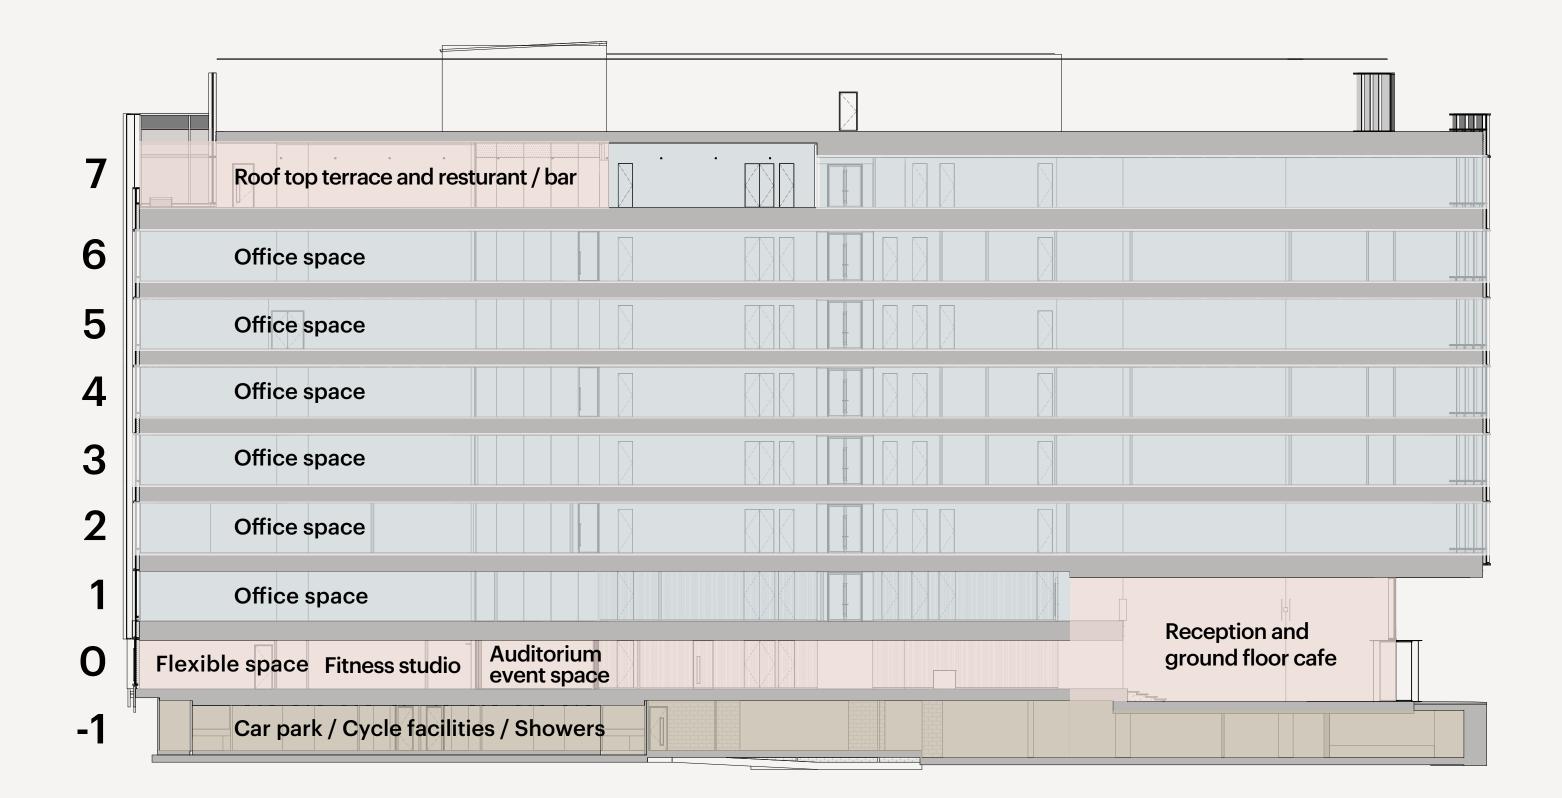

| Level         | Use                                          | sq ft   | sq m      |
|---------------|----------------------------------------------|---------|-----------|
| 7             | Office                                       | 17,868  | 1,659.98  |
|               | Restaurant/bar                               | 3,419   | 317.59    |
|               | Communal terrace                             | 3,864   | 358.97    |
|               | Office terrace                               | 945     | 87.79     |
| 6             | Office                                       | 27,385  | 2,544.10  |
| 5             | Office                                       | 27,377  | 2,543.36  |
| 4             | Office                                       | 27,377  | 2,543.36  |
| 3             | Office                                       | 27,377  | 2,543.36  |
| 2             | Office                                       | 27,377  | 2,543.36  |
| 1             | Office                                       | 22,142  | 2,057.00  |
| 0             | Office                                       | 7,548   | 701.17    |
|               | Reception                                    | 4,074   | 378.48    |
|               | Fitness studio                               | 1,389   | 129.04    |
|               | Café/business lounge                         | 6,145   | 570.87    |
|               | Auditorium event space                       | 937     | 87.01     |
| -1            | Cycle park x263<br>EV car parking spaces x32 |         |           |
| Total office  |                                              | 184,453 | 17,135.69 |
| Total amenity |                                              | 19,827  | 1,841.95  |